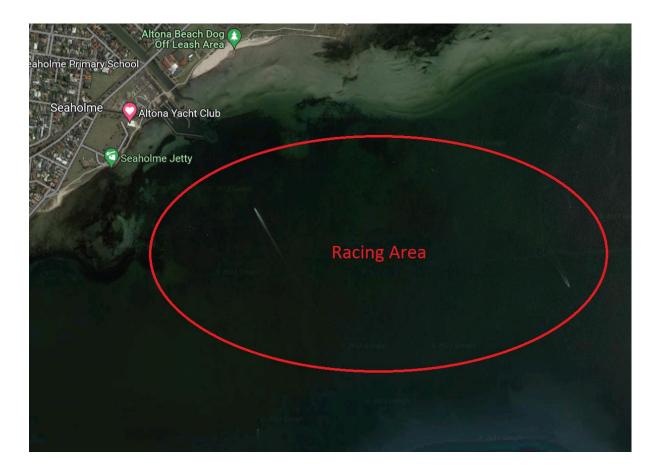

#### 7. VENUE

7.1 Attachment A shows the location of Altona Yacht Club and the racing areas.

## ATTACHMENT A – RACING AREA